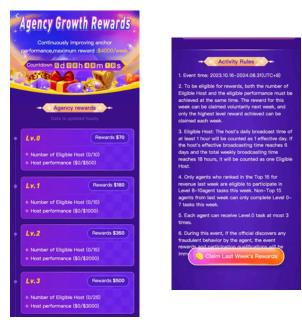

#### **Agency Growth Rate:**

#### A host needs to fulfill:

| Valid days per week | Total duration of the broadcast per week |
|---------------------|------------------------------------------|
| 6 days              | 15 hours                                 |

#### Agency requirements and rewards:

| Level | Participation<br>requirements | Number of completed task hosts | Weekly earnings<br>requirement | Agency Reward |
|-------|-------------------------------|--------------------------------|--------------------------------|---------------|
| 0     | not Top 15 last week          | 10                             | \$500                          | \$70          |
| 1     | not Top 15 last week          | 15                             | \$1,000                        | \$180         |
| 2     | not Top 15 last week          | 15                             | \$2,000                        | \$350         |
| 3     | not Top 15 last week          | 25                             | \$3,000                        | \$500         |
| 4     | not Top 15 last week          | 25                             | \$4,000                        | \$650         |
| 5     | not Top 15 last week          | 30                             | \$5,000                        | \$850         |
| 6     | not Top 15 last week          | 30                             | \$6,500                        | \$1,100       |
| 7     | not Top 15 last week          | 30                             | \$8,500                        | \$1,250       |
| 8     | Top 15 last week              | 30                             | \$11,000                       | \$1,800       |
| 9     | Top 15 last week              | 30                             | \$17,500                       | \$3,000       |
| 10    | Top 15 last week              | 30                             | \$22,500                       | \$4,000       |

#### Things to remember:

1. To claim rewards, both the required number of hosts and shareable performance must be met together. Rewards for this week will be available next week, and only the highest-level reward can be claimed each week.

2. A qualifying host needs to broadcast for at least 1 hour every day. If a host broadcasts for 6 days and a total of 18 hours in a week, they are considered a standard host.

3. Only agents who ranked in the Top 15 by income last week can participate in Level 8-10 tasks this week. Agents, not in the Top 15 last week, can only complete Level 0-7 tasks this week.

4. The agent will lose the event rewards and participation rights if any fraudulent activity is detected.

5. If a host's performance is consistently poor despite multiple warnings, the agent will lose the chance to receive growth rewards.